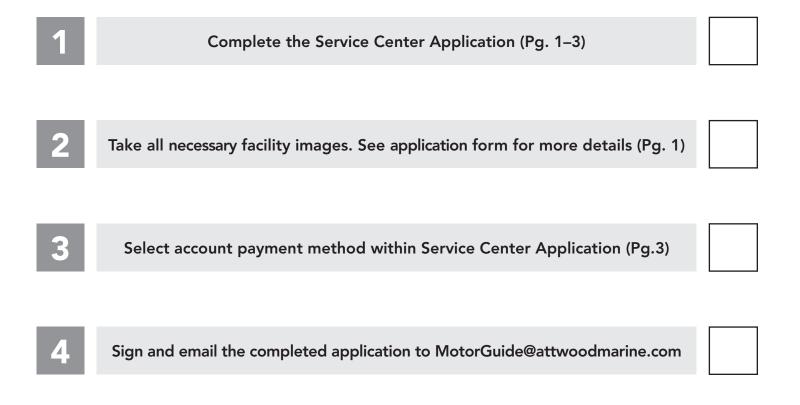

Thank you for your interest in becoming a MotorGuide Authorized Service Provider. For further consideration, please complete the application process as detailed in the steps below. MotorGuide will use the information provided to determine whether your organization qualifies to join our team of MotorGuide Authorized Service Providers.